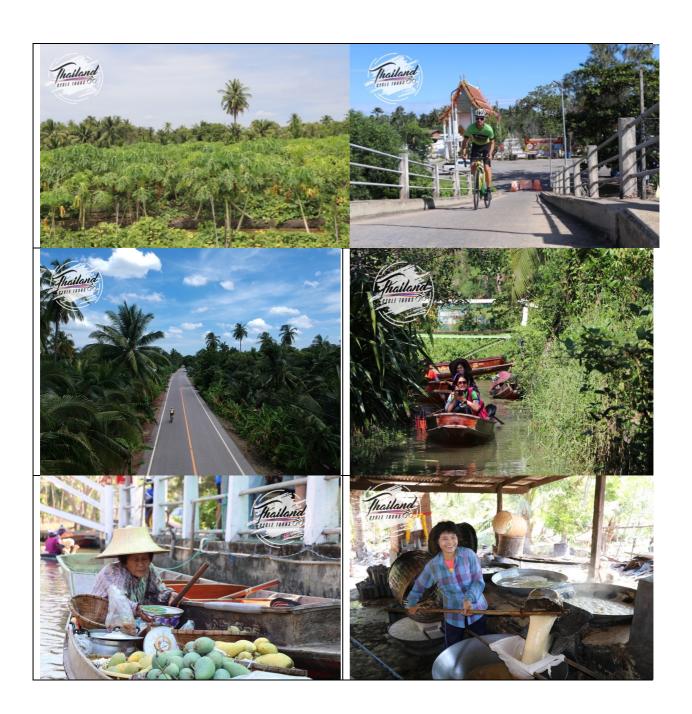

### ROUTE AMPHAWA « VISIT OF FLOATING MARKETS »

At 7 am start. The minibus will take you to Amphawa in one and a half hours. Then we start cycle on quiet roads through coconut, banana, mango and papaya plantations. First stop will be at the small floating non-tourist Thaka market. Then it goes in a typical for the area long-tail boat tour to a local coconut processing factory. Then cycle and visit the floating tourist market Damonoen Saduak, lunch by the river is on the agenda and after we will cycle the last leg to the Amphawa Floating Market that you will have some free time before we heading back to Bangkok.

# MAP ROUTE AMPHAWA