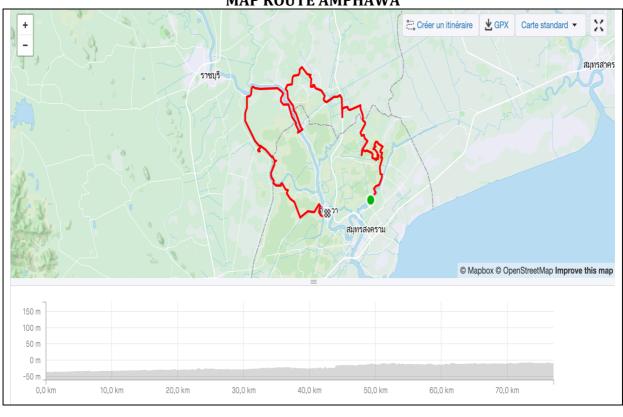

#### **INCLUDES**

THAI CYCLING GUIDE, RIDE LEADER GPX FILE, TRANSPORT, LUNCH, ISODRINKS, WATER, FRUITS, SNACKS, INSURANCE, EXCURSIONS

| DIFFICULTY   | DISTANCE | ELEVATION |
|--------------|----------|-----------|
| BEGINNERS    | 55KM     | 92 M      |
| INTERMEDIATE | 75KM     | 110 M     |

# MAP ROUTE AMPHAWA