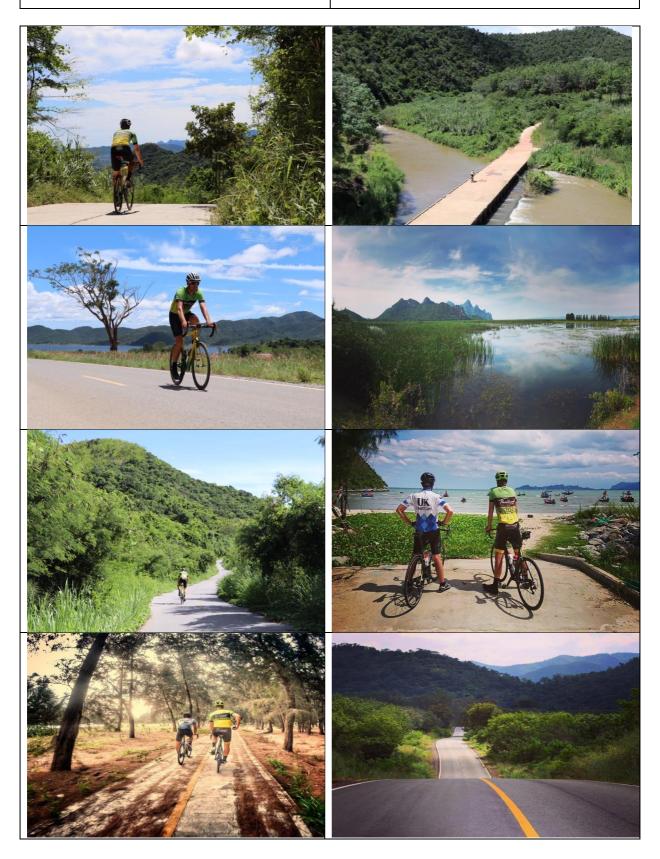

#### **Hua Hin Explorers**

**Thailand Cycle Tours 'HUA HIN EXPLORERS'** are a series of weekend road cycle rides, which start from the beautiful beach town of Hua Hin.

The Hua Hin Explorers will start with a nice easy Saturday afternoon ride. The Sunday rides will be the exploring of "beaches, lakes, jungle, national parks, mountains, vineyard…" day, again starting from Hua Hin and ending in a different location.

Sunday will be the exploring day, the Beach and Bays Ride, the Jungle Ride, the Kaeng Krachan National Park Ride, the Vineyard Ride, the Four Lakes Ride, the Kuiburi National Park Ride... we will rotate our routes every HUA HIN EXPLORER WEEKEND. The Sunday ride will end in a nice local restaurant for lunch. After lunch we will transfer you back to Bangkok

With seven years experience operating tours in Thailand and with our base in Hua Hin we know all the best hidden paths, scenic places, coffee shops to visit around Hua Hin.