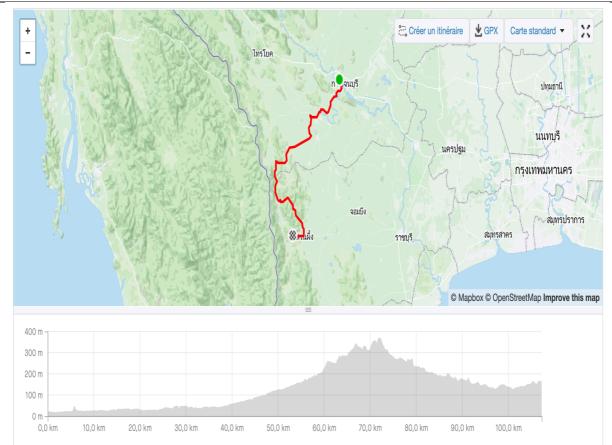

nsfer you out from Bangkok/Hua Hin early morning, drive approx. 2,5 hours to the starting point the **River Kwai Bridge** in Kanchanaburi. We will cycle this scenic road to Suan Phung on back roads along the river, rice paddies, trough the rain forest, temples and many plantations.

## **DATE & PRICE**

# **30 TH AUGUST**

#### MIN 4 PERSONS/Van= 2500THB/PERS. & FROM 6 PERSONS= 2000 THB/PERS. 1 Van from Hua Hin and one from Bangkok

## **BIKE RENTALS**

ALU SHIMANO 105= 800 THB CARBON SHIMANO ULTEGRA= 1000 THB

## **INCLUDES**

THAI CYCLING GUIDE, RIDE LEADER GPX FILE, TRANSPORT, LUNCH, ISODRINKS, WATER, FRUITS, SNACKS, INSURANCE

| DIFFICULTY   | DISTANCE | ELEVATION |
|--------------|----------|-----------|
| BEGINNERS    | 75KM     | 500 M     |
| INTERMEDIATE | 100KM    | 650M      |



#### **MAP ROUTE KANCHANABURI - SUAN PHUNG**



### ITINERARY

| Activity                                                                                                 | Time   |
|----------------------------------------------------------------------------------------------------------|--------|
| Meet up<br>Bangkok Chana Songkhram Temple<br>Nearby Khaosan road.<br>Hua Hin Office Thailand Cycle Tours | 5 :30  |
| Loading bikes and depart                                                                                 | 6 :00  |
| Arrival, unload and start riding                                                                         | 9 :00  |
| Lunch                                                                                                    | 12 :00 |
| Continue riding