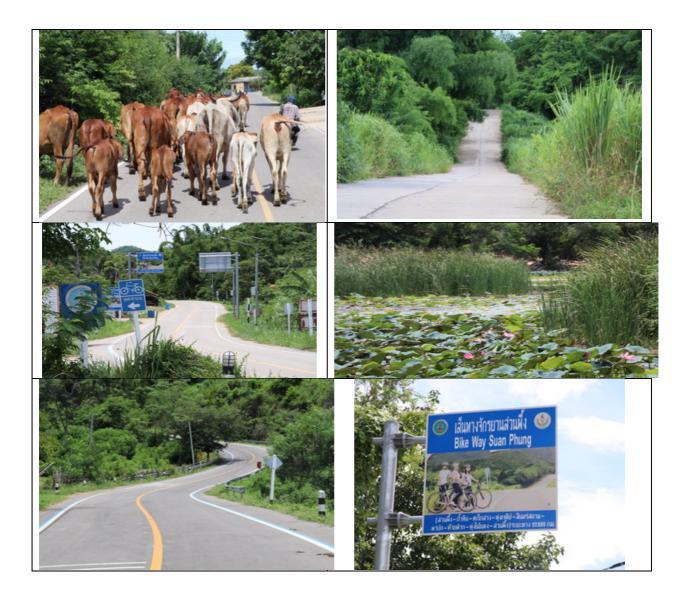

#### **ROUTE KANCHANABURI TO SUAN PHUNG**

Escape from the city and cycle on this famous cycling road from **Kanchanaburi** to **Suan Phung.** We will transfer you out from Bangkok/Hua Hin early morning, drive approx. 2,5 hours to the starting point the **River Kwai Bridge** in Kanchanaburi. We will cycle this scenic road to Suan Phung on back roads along the river, rice paddies, trough the rain forest, temples and many plantations.

#### **MAP ROUTE KANCHANABURI - SUAN PHUNG**