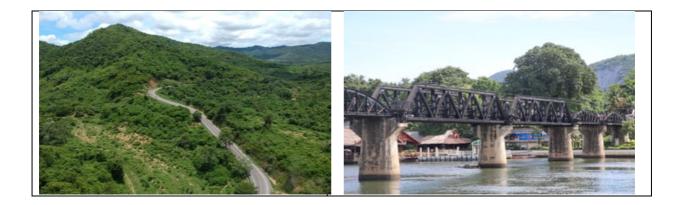

#### **ROUTE KANCHANABURI TO SUAN PHUNG**

Escape from the city and cycle on this famous cycling road from **Kanchanaburi** to **Suan Phung.** We will transfer you out from Bangkok/Hua Hin early morning, drive approx. 2,5 hours to the starting point the **River Kwai Bridge** in Kanchanaburi. We will cycle this scenic road to Suan Phung on back roads along the river, rice paddies, trough the rain forest, temples and many plantations.